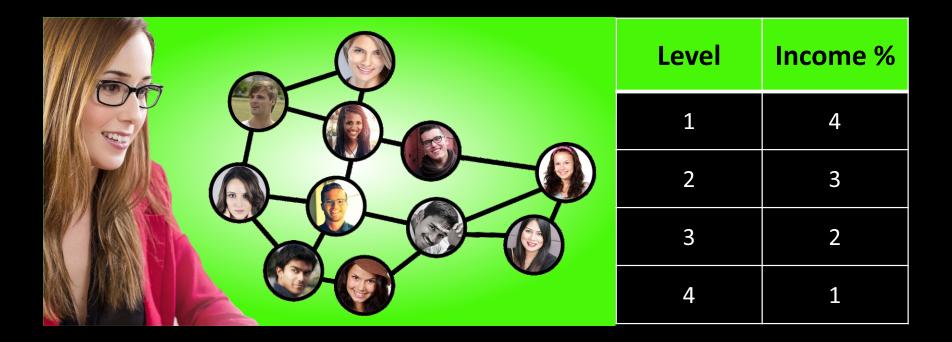

### **Team Referral Income**

The Yield Farming Referral Program is our way of thanking and rewarding users for being an active member of the community and for sharing and promoting our products. If this sounds like something for you and you would like to earn a steady stream of benefits, join our referral program and receive the following benefits:

| Level | Income |
|-------|--------|
| 1     | 8%     |
| 2     | 5%     |
| 3     | 2%     |
| 4     | 1%     |
| 5     | 1%     |
| 6     | 1%     |
| 7     | 0.5%   |
| 8     | 0.5%   |
| 9     | 0.5%   |
| 10    | 0.5%   |

### Team Yield Farming Income

For every person you refer to Cyferhub's Yield Farming, you'll also benefit from their and their team's farming profit, which will happen daily and by level 4 you'll earn up to 10%.